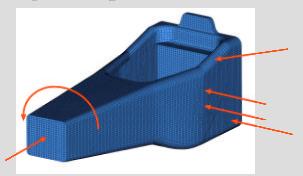

## Layer Optimization

**Loading Conditions** 

Designable Areas

**Optimal Composite Thickness Distribution** 

Mass reduced by 18%

GRM Consulting and P+Z using OptiAssist generated composite optimization data and launched GENESIS to optimized the above example.