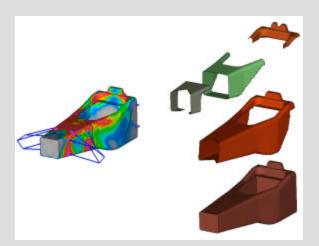

## Layer Optimization

**Loading Conditions** 

Designable Areas

**Optimal Composite Thickness Distribution** 

Mass reduced by 18%

GRM Consulting and P+Z using OptiAssist generated composite optimization data and launched GENESIS to optimized the above example.